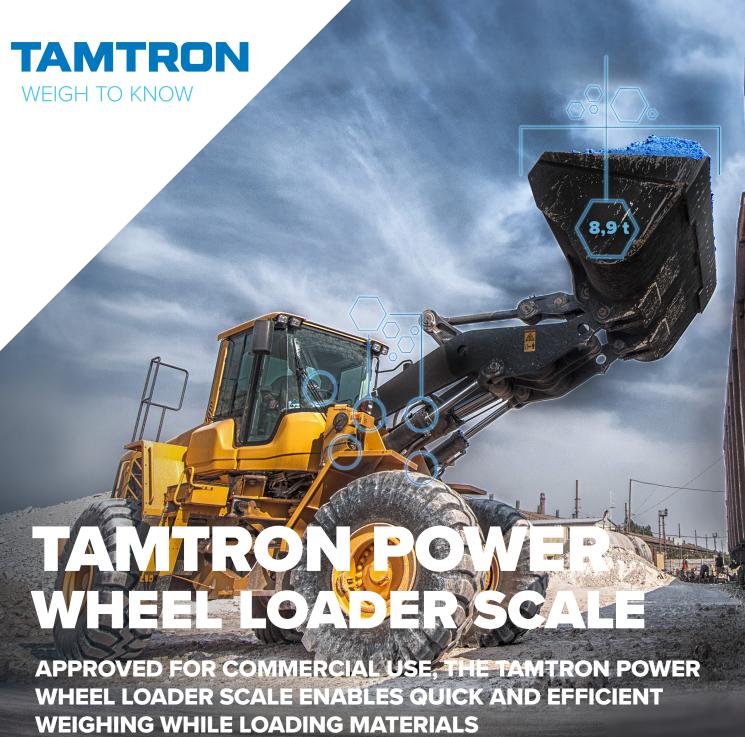

The easy-to-use Power wheel loader scale weighs the material during the lifting, making loading work faster and more efficient.

The scale has three different weighing modes: The easy-to-use storage weighing mode enables monitoring the amounts of moved materials while separating different material types. The memo weighing mode can be used when loading materials for different customers or onto different trucks during the same work shift, for example. The quick basic weighing mode comes in handy when there is no need to separate material or other information.

- Accurate weighing results, 0.5-2.0%
- Approved for commercial use
- ► Three weighing modes for different applications
- Weighing information can be transferred to a cloud server or, via integration, to an ERP or other system